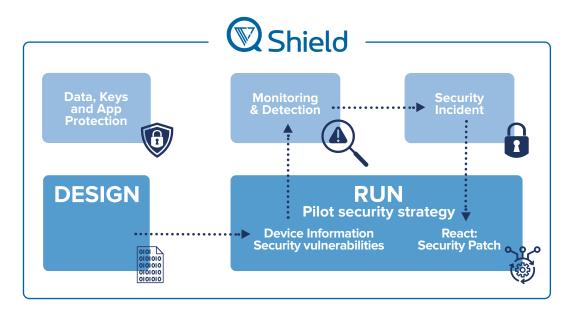

### Manage risks by securing your IoT devices at any time

## **IOT SECURITY**

## Build your defense against fraud, theft, damage, and unlawful reproduction of your IoT devices