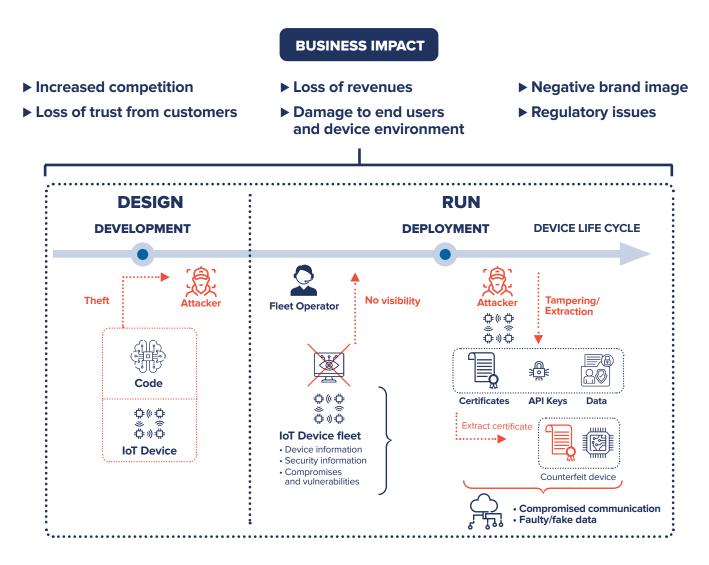

#### Business values at stake without robust security measures

The proliferation of IoT devices has revolutionized industries and enhanced operational efficiency. However, the increased connectivity also creates several vulnerabilities that malicious actors can exploit. Application and service providers/operators are exposed to risks such as unauthorized access, theft, tampering, unlawful reproduction, and even disruption of critical services.

## Build your defense against fraud, theft, damage, and unlawful reproduction of your IoT devices