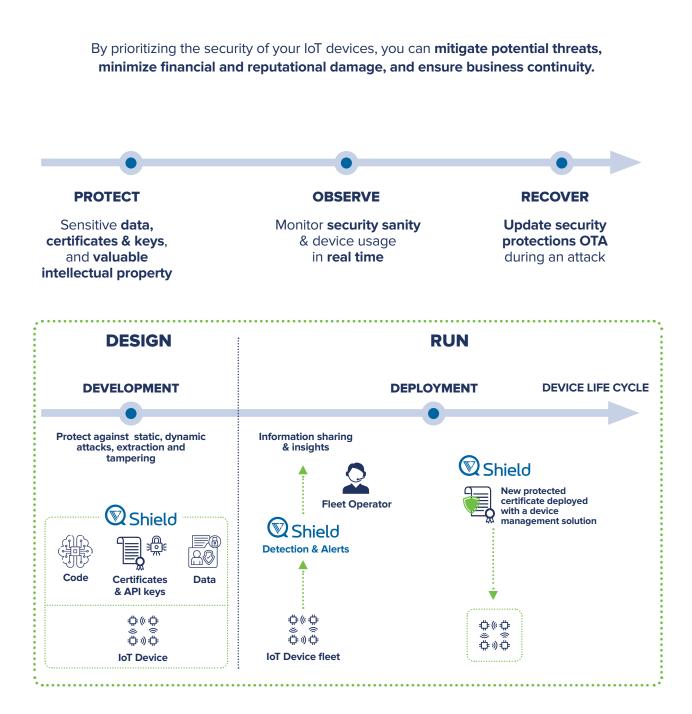

### Secure your IoT devices throughout their lifecycle

Implementing robust cybersecurity measures from the time of design and conception until the end of device's life, reduces the risks of data breaches and privacy violations significantly. Build trust and confidence among your users, identify vulnerabilities on time, and protect your brand and revenues.

## **IOT SECURITY**

QShield helps you secure your IoT devices against data, code, and IP extraction or alteration, no matter where you are in your IoT journey - from conception to market deployment.

### Manage risks by securing your IoT devices at any time

#### ► App Protection

Code & data protection, dynamic protections and integrity checks thanks to obfuscation & RASP

► Keys Protection

Cryptographic keys protection against extraction thanks to white-box cryptography

#### Data Protection

Safely store sensitive/ value-added data using software and/ or hardware security components

#### Environment Checks

Monitor device fleet sanity and detect tampering in real time. Adapt security policies thanks to Moving Target Defense

More precise and valuable data

Increased safety thanks to a robust mitigation plan Positive brand image & steady revenues Accelerated regulation compliance (EU CRA, ETSI, AFNOR, NIST, SESIP, ISO )